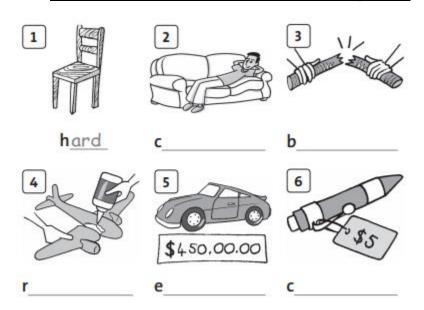

| Name:    | Unit 8: THE BEST BED |
|----------|----------------------|
| Class:5/ | WORKSHEET            |

## 1.Write the words. Then find them in the puzzle:



| С | 0 | r | e | р | а | i | r | t |
|---|---|---|---|---|---|---|---|---|
| 0 | а | р | m | S | 0 | V | e | r |
| m | x | b | r | e | а | k | i | е |
| f | е | r | t | h | р | р | v | р |
| o | þ | ι | а | С | i | i | ι | С |
| r | e | a | l | t | S | 0 | r | h |
| t | е | n | 1 | n | d | e | n | е |
| а | d | 0 | e | ď | i | р | а | а |
| b | С | р | t | r | е | e | n | р |
| ι | X | e | а | k | 0 | n | 0 | n |
| e | r | u | j | 0 | m | d | 5 | t |

## **2.** Check $(\sqrt{})$ the correct sentence:

| 1 | <b>a</b> | The modern chair is less comfortable than the old chair.      |
|---|----------|---------------------------------------------------------------|
|   | <b>b</b> | The modern chair is the least comfortable than the old chair. |
| 2 | <b>a</b> | The black bag is the more expe